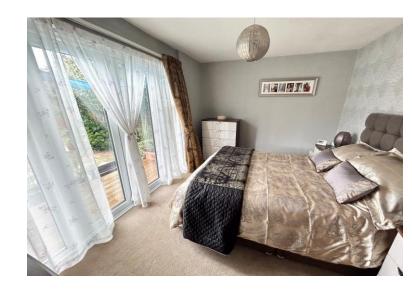

**Bedroom 2** 9' 0" x 9' 0" (2.75m x 2.74m) Built in Wardrobe (Removable). Carpeted Flooring. Double glazing & Radiator.

**Bedroom 1** 12' 0" x 9' 0" (3.66m x 2.74m)

Carpeted Flooring. Double glazed french doors to rear aspect leading on the garden decking. Radiator.