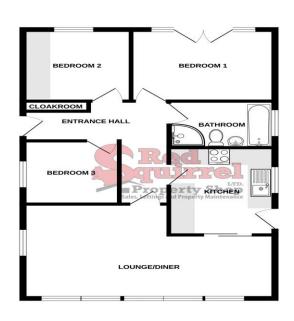

**Bedroom 2** 9' 0" x 9' 0" (2.75m x 2.74m) Built in Wardrobe (Removable). Carpeted Flooring. Double glazing & Radiator.

**Bedroom 1** 12' 0" x 9' 0" (3.66m x 2.74m)

Carpeted Flooring. Double glazed french doors to rear aspect leading on the garden decking. Radiator.

**Bedroom 3** 8' 0" x 7' 11" (2.45m x 2.42m) Laminate flooring. Double glazed window to side aspect & Radiator.

**Bathroom** 5' 0" x 5' 10" (1.52m x 1.78m) Double glazed frosted window to side aspect. Bath with over shower. Walk-in Shower. Sink & WC. Heated towel rail.

**Kitchen** 8' 10" x 10' 11" (2.70m x 3.34m)

Double glazed window to side aspect & door leading to side access. Electric oven and cooker. Fitted wall base & drawer units. Sink & drainer.

**Lounge/Diner** 21' 0" x 11' 10" (6.41m x 3.61m) Spacious Lounge/diner. Double glazed windows to front aspect & side aspect. Electric radiator.

## **Entrance Hall**

Bright entrance hall. Built in cloakroom with sliding doors. Access to all rooms in the bungalow.

Whitst every attempt has been made to ensure the accuracy of the floorplan contained here, measurements of doors, windows, rooms and any other tiens are approximate and no responsibility is taken for any error, omission or ms-statement. This plan is for illustrative purposes only and should be used as such by an expective purposes. The such according to the properties of the properties. The such exists a containing the properties of the pro