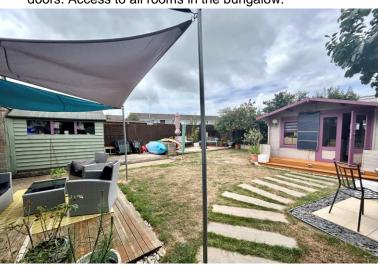

## **Summer house**

## **Entrance Hall**

Bright entrance hall. Built in cloakroom with sliding doors. Access to all rooms in the bungalow.

Whitst every attempt has been made to ensure the accuracy of the floorplan contained here, measurements of doors, windows, rooms and any other tiens are approximate and no responsibility is taken for any error, omission or ms-statement. This plan is for illustrative purposes only and should be used as such by an expective purposes. The such according to the properties of the properties. The such exists a containing the properties of the pro